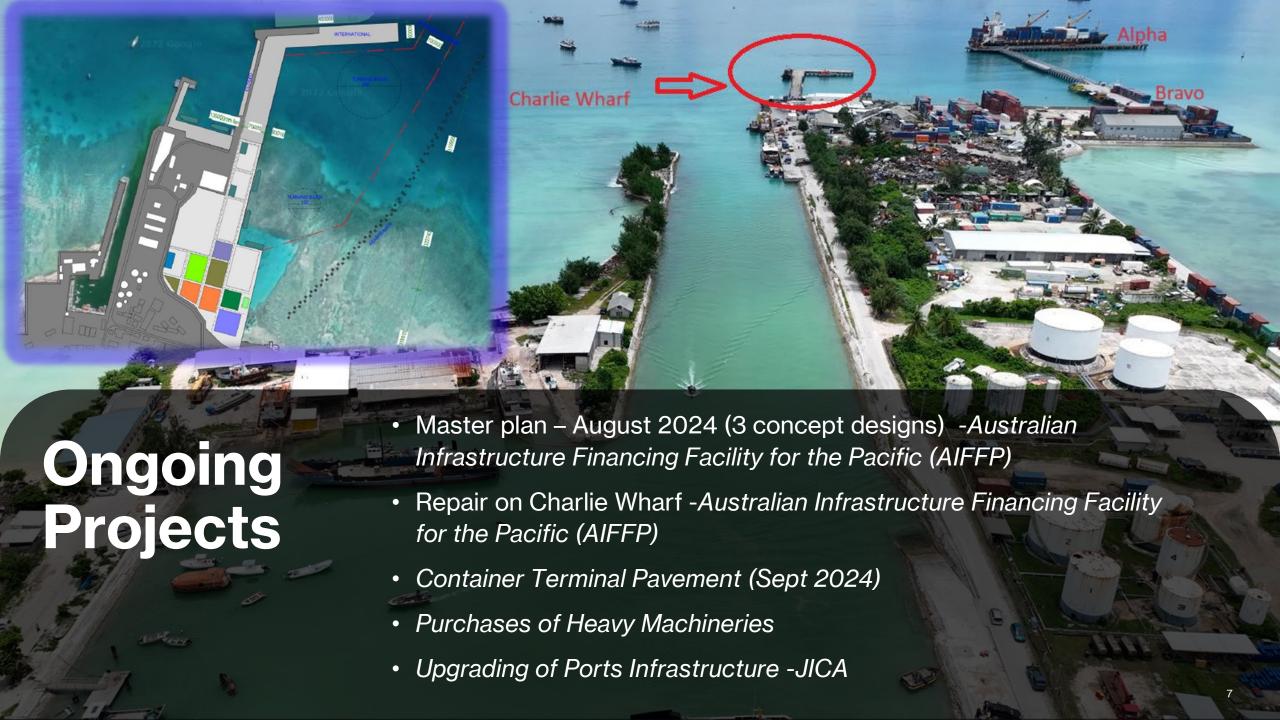

|
| Oct                         | 26   | 349  | 20   | 224  | 70   | 448  | 39   | 321  | 62   | 317  | 58   | 415  | 78   | 316  | 353   | 2390  | 392       |
| Nov                         | 26   | 260  | 35   | 438  | 30   | 255  | 45   | 222  | 105  | 409  | 153  | 451  | 75   | 132  | 469   | 2167  | 377       |
| Dec                         | 40   | 430  | 53   | 330  | 63   | 292  | 37   | 241  | 35   | 152  | 83   | 386  | 152  | 687  | 463   | 2518  | 426       |
| Grand Total                 | 474  | 3637 | 423  | 3890 | 587  | 3793 | 478  | 3389 | 842  | 4250 | 956  | 4428 | 908  | 4024 | 4668  | 27411 | 4583      |
| Monthly Avg                 | 40   | 303  | 35   | 324  | 49   | 316  | 40   | 282  | 70   | 354  | 80   | 369  | 76   | 335  | 389   | 2284  | 382       |



## Future Projects

 Using solar to connect to power grid (need assistance)



ThePhoto by PhotoAuthor is licensed under CCYYSA



Extension of Alpha and Delta Wharf (Incoporated in the Master plan)

 Land reclaimation (Incoporated in the Master plan)



## Challenges

- Effects of Climate change
  - Once in 3 months to repair our Seawalls
- Container Yard
  - congested, no land space
- Closure of Charlie Wharf
  - There is a delay in shipments of cargo to the outer islands
- Inadequate handling Machines







# **Interaction Time**