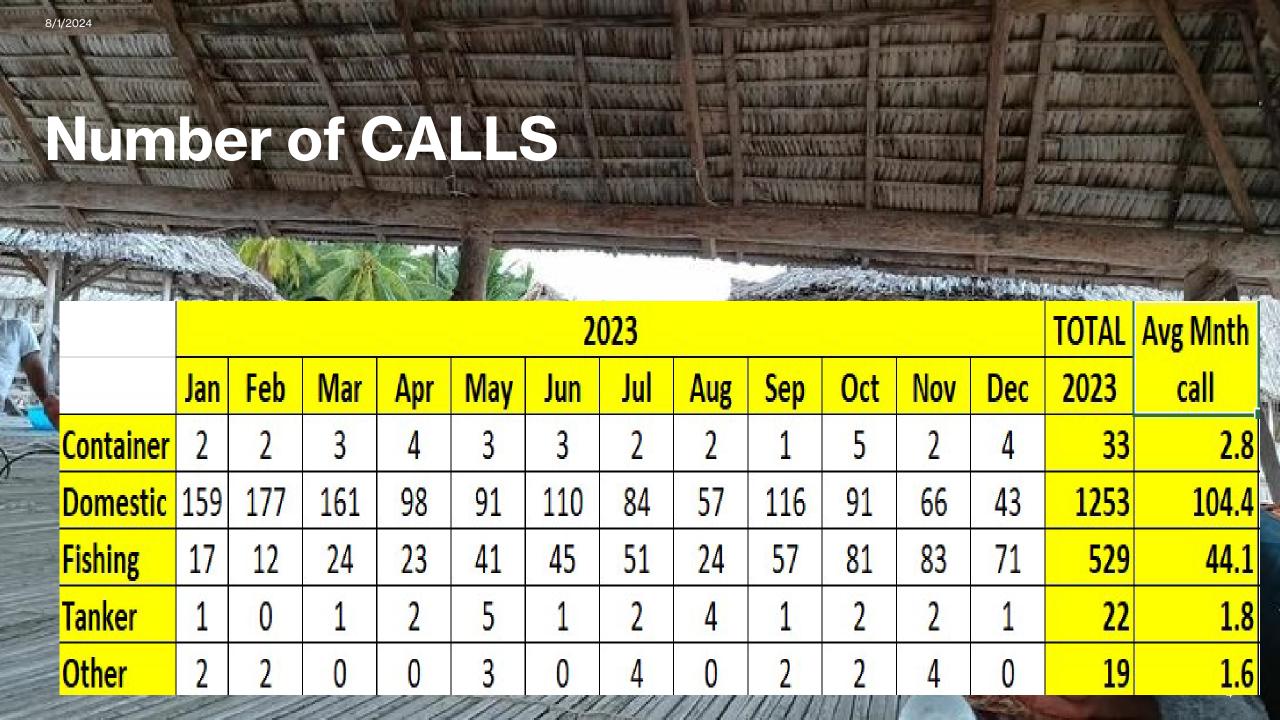

# KIRIBATI PORTS AUTHORITY



46th PMTA Conference, Country paper by: Mwakin Nauto (CEO)

### **Contents**





#### Minister for MICT

**Board Directors** 

(5 members, appointed by the Minister)

**Chief Executive Officer** 

(appointed by the Board)

#### Heads of Departments (7)

1: Port Master (Port Control Division)

2: Port Logistics Manager (Port Logistics Division),

3: Port Security & Facility Officer (Port Security Division),

4: Engineering Manager (Engineering Division),

5: Finance Manager (Finance Division),

6: ICT Manager (ICT Division),

7: Human Resource Manager (HR& Admin Division)

8: Branch Manager (Kiritimati Branch Office)



### **Discharged containers**



## **Loaded Containers**

| NUMBER OF LOADED CONTAINERS |      |      |      |      |      |      |      |      |      |      |      |      |      |      |       |       |           |
|-----------------------------|------|------|------|------|------|------|------|------|------|------|------|------|------|------|-------|-------|-----------|
| YEAR>                       | 2017 |      | 2018 |      | 2019 |      | 2020 |      | 2021 |      | 2022 |      | 2023 |      | TOTAL |       | Avg 7 yrs |
| MONTH                       | FEU  | TEU  | FEU   | TEU   |           |
| Jan                         | 7    | 248  | 40   | 347  | 45   | 381  | 27   | 157  | 21   | 167  | 95   | 497  | 65   | 296  | 300   | 2093  | 342       |
| Feb                         | 4