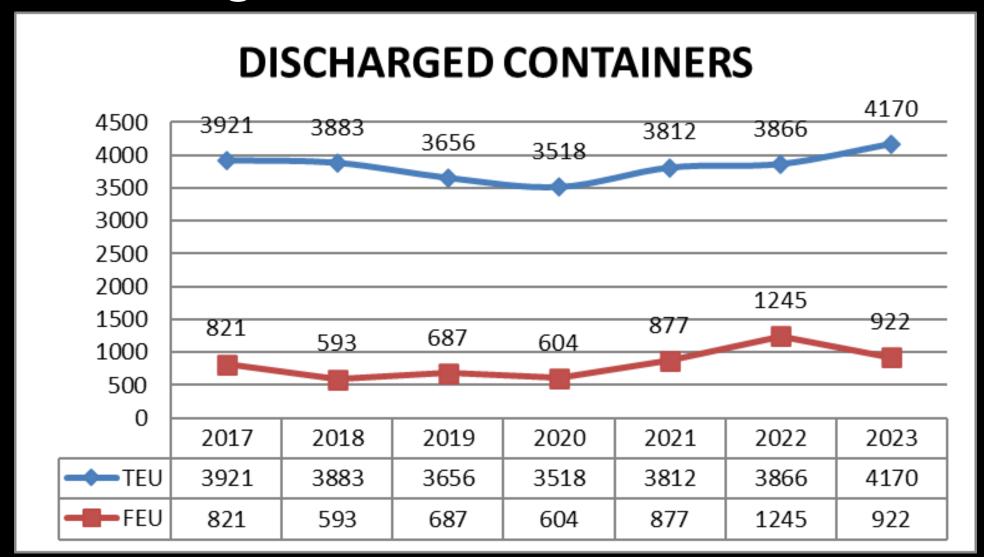

# KIRIBATI PORTS AUTHORITY



46th PMTA Conference, Country paper by: Mwakin Nauto (CEO)

### **Contents**





#### Minister for MICT

**Board Directors** 

(5 members, appointed by the Minister)

**Chief Executive Officer** 

(appointed by the Board)

#### Heads of Departments (7)

1: Port Master (Port Control Division)

2: Port Logistics Manager (Port Logistics Division),

3: Port Security & Facility Officer (Port Security Division),

4: Engineering Manager (Engineering Division),

5: Finance Manager (Finance Division),

6: ICT Manager (ICT Division),

7: Human Resource Manager (HR& Admin Division)

8: Branch Manager (Kiritimati Branch Office)



### **Discharged containers**



## **Loaded Containers**

| NUMBER OF LOADED CONTAINERS |      |      |      |      |      |      |      |      |      |      |      |      |      |      |       |       |           |
|-----------------------------|------|------|------|------|------|------|------|------|------|------|------|------|------|------|-------|-------|-----------|
| YEAR>                       | 2017 |      | 2018 |      | 2019 |      | 2020 |      | 2021 |      | 2022 |      | 2023 |      | TOTAL |       | Avg 7 yrs |
| MONTH                       | FEU  | TEU  | FEU   | TEU   |           |
| Jan                         | 7    | 248  | 40   | 347  | 45   | 381  | 27   | 157  | 21   | 167  | 95   | 497  | 65   | 296  | 300   | 2093  | 342       |
| Feb                         | 42   | 295  | 19   | 333  | 30   |