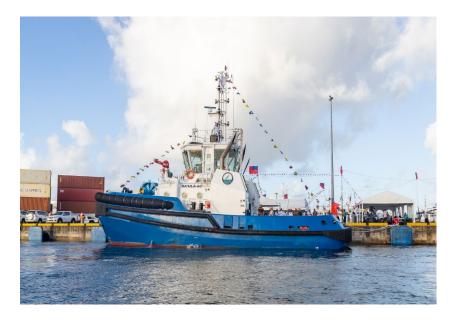

## **CURRENT PROJECT & DEVELOPMENTS**

Project Enhancing Safety, Security and Sustainability of Apia Port

- Key Components
  - Breakwater upgrade
  - Terminal Upgrade
  - Container X-Ray scanner
  - Tug Boat (Saula 60)
  - Green Port Initiatives