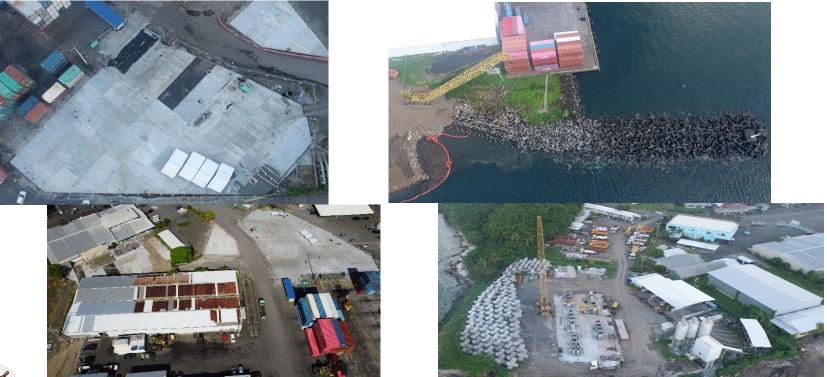

## **CURRENT PROJECT & DEVELOPMENTS**

Project Enhancing Safety, Security and Sustainability of Apia Port

- Key Components
  - Breakwater upgrade
  - Terminal Upgrade
  - Container X-Ray scanner
  - Tug Boat (Saula 60)
  - Green Port Initiatives