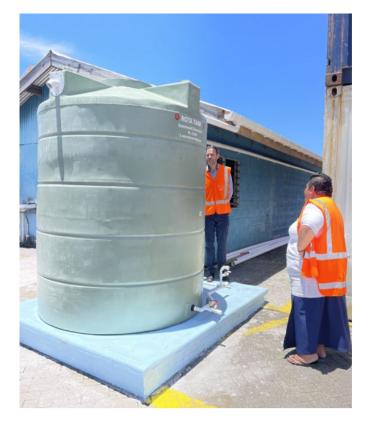

## **GPI - Grey-water Collection**

- Installation of water capture systems on the rooftops of port buildings to capture rain
- Transfer to storage tanks
- Reuse in grey-water applications
  - flushing toilets
  - washing down the wharf / yard
  - washing equipment / cars
  - emergency source of water for first response in firefighting
- Reducing water consumption
- Lowering the environmental impact of the port & the costs of water purchase