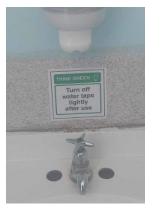

## **GPI - Grey-water Collection**

- Installation of water capture systems on the rooftops of port buildings to capture rain
- Transfer to storage tanks
- Reuse in grey-water applications
  - flushing toilets
  - washing down the wharf / yard
  - washing equipment / cars
  - emergency source of water for first response in firefighting
- Reducing water consumption
- Lowering the environmental impact of the port & the costs of water purchase