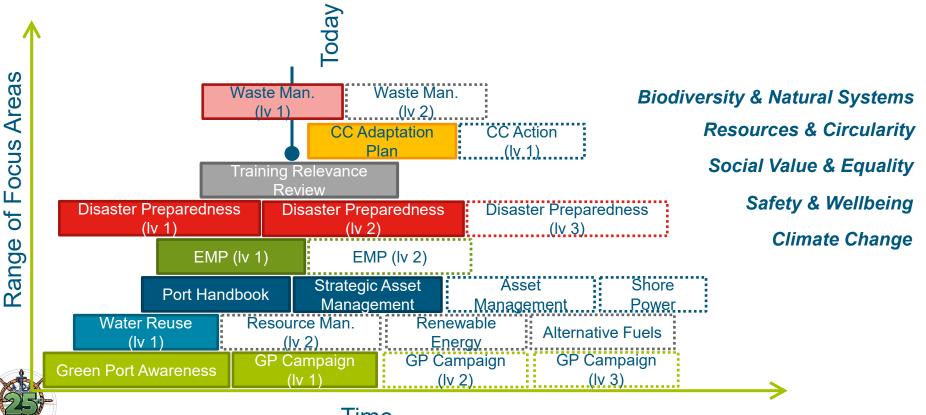

### **The Green Port Journey**

|  | Stage 1:<br>Inception                                                                                                                                                                                                                               | Stage 2:<br>Development                                              | Stage 3:<br>Options & Prioritize                                                                                                                                                                                | Stage 4:<br>Implement                                                                                                                                                                                                                                   |
|--|-----------------------------------------------------------------------------------------------------------------------------------------------------------------------------------------------------------------------------------------------------|----------------------------------------------------------------------|-----------------------------------------------------------------------------------------------------------------------------------------------------------------------------------------------------------------|---------------------------------------------------------------------------------------------------------------------------------------------------------------------------------------------------------------------------------------------------------|
|  | <ul> <li>Set out approach and<br/>methodology.</li> <li>Prepare proposed<br/>structure of: <ul> <li>GPP</li> <li>GPPM</li> <li>MHDPP</li> </ul> </li> <li>Suggest questionnaire<br/>to conduct performance<br/>audit interviews with key</li> </ul> | Establish baseline levels<br>for selected<br>performance targets.    | <ul> <li>Develop prioritization<br/>framework.</li> <li>Agree sub-projects to<br/>be taken forward.</li> <li>Carry out pre-feasibility<br/>studies.</li> <li>Prioritize GPIs for<br/>implementation.</li> </ul> | <ul> <li>8 GPIs selected to<br/>proceed to Stage 4, and<br/>1 (CCTV) implemented.</li> <li>Prepare implementation<br/>strategies.</li> <li>Provide implementation<br/>support / or delivery.</li> <li>Progress 4 additional<br/>initiatives.</li> </ul> |
|  |                                                                                                                                                                                                                                                     | Port Meter<br>a product of Royal Haskoning DHV                       |                                                                                                                                                                                                                 |                                                                                                                                                                                                                                                         |
|  |                                                                                                                                                                                                                                                     | <ul> <li>Identify potential longlist<br/>of sub-projects.</li> </ul> |                                                                                                                                                                                                                 |                                                                                                                                                                                                                                                         |
|  | stakeholders. <ul> <li>Support SPA in establishing GPIWG.</li> </ul>                                                                                                                                                                                | 42                                                                   |                                                                                                                                                                                                                 | 13 to date                                                                                                                                                                                                                                              |
|  | 16 Samoa Country Update                                                                                                                                                                                                                             | Completed                                                            |                                                                                                                                                                                                                 | Now Royal HaskoningDHV                                                                                                                                                                                                                                  |

#### **The Green Port Journey**

17 Samoa Country Update

Time

Time