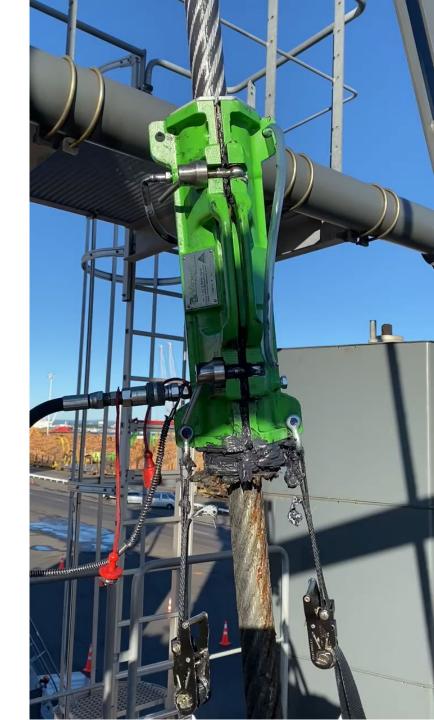

#### Specialist Wire Rope Rigging

- Visual and Thorough Examinations
- NDT / MRT scanning
- Cleaning & lubrication (manual or high pressure)
- Fitment & removal
- Post Life Retirement Analysis