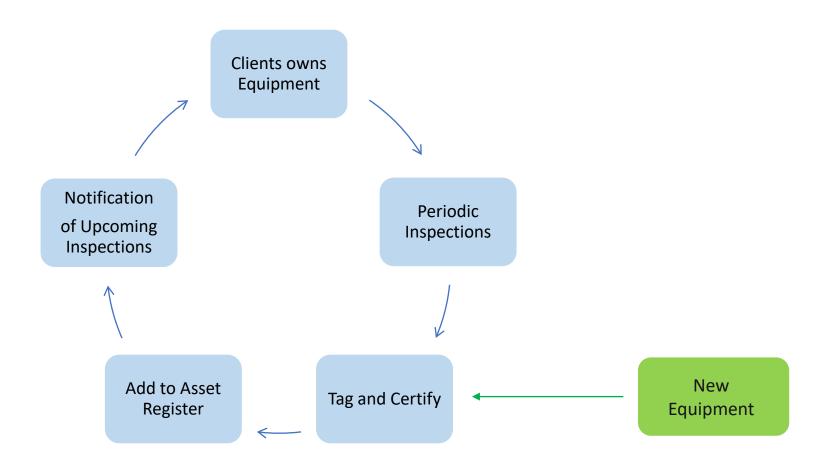

product groups:





# **APAC Coverage**













### Services – Asset Management

Inspections, Repairs, Testing and Certification

#### Accreditations



- IANZ Accredited Testing Laboratory
  - Tensile Testing
  - MRT/NDT Wire Rope Scanning
- Maritime NZ Approved Third Party Inspectorate
  - All below the hook equipment
- Lifting Equipment Engineers Association (LEEA)
  - Full scope of Lifting Equipment Certification
- INNOTECH
  - Height Safety Systems









ISO 9001



ISO 14001





- Wire Ropes
- Lifting Equipment
- Services





#### Specialist Wire Rope Rigging

- Visual and Thorough Examinations
- NDT / MRT scanning
- Cleaning & lubrication (manual or high pressure)
- Fitment & removal
- Post Life Retirement Analysis



#### Services – Onsite Asset Management - BriCert





# Specialist Service and Supply

- Technical Consultancy
- Compliance Management
- Bespoke Solutions Cranes & Rigging Plans Complex Lifting
- Technical Expertise Govt SME
- Advanced Testing
- Sales and Hire of load monitoring equipment



## Our Services – Required Everywhere!

- Crane Ropes
  - Gantry, Tower, Mobile Cranes
  - Port Cranes (Ship to Shore & Mobile Port)
- Radio Masts & Flare Stacks
- Buildings, Manufacturing & Fabrication, Engineering
- Marine Ships, Stevedores, Ports
- Aviation, Engineering
- Power Stations, Mines, Factories







Getting people home safely through no compromises on quality, ever!